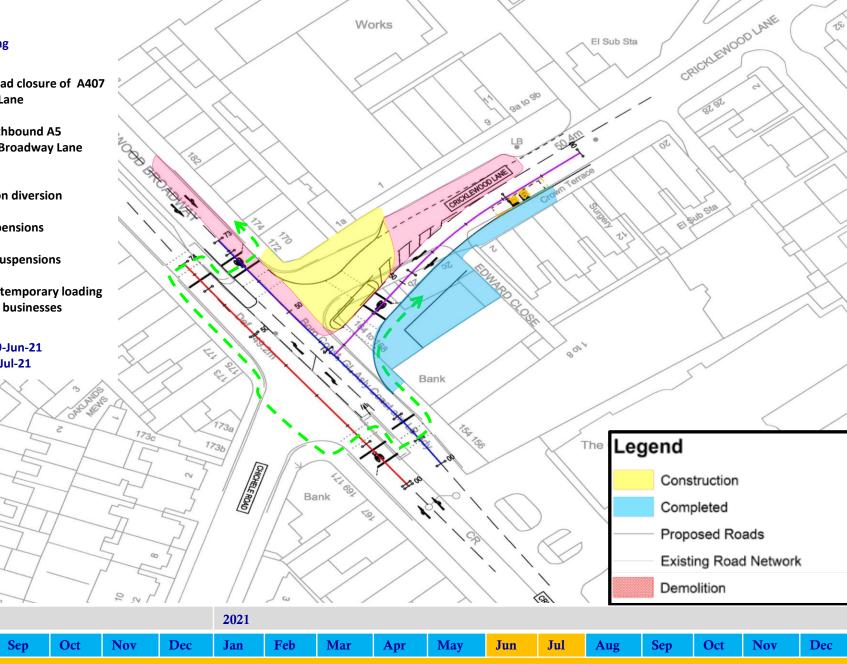

#### Junction widening

- > Eastbound road closure of A407 **Cricklewood Lane**
- > Off peak southbound A5 **Cricklewood Broadway Lane** Closure
- > Pedestrians on diversion
- **>** Bus stop suspensions
- > Parking bay suspensions
- > Allocation of temporary loading bays for local businesses

#### Starting from: 29-Jun-21 Finishing on: 08-Jul-21

3

Aug

2020

Jul

LONDON BOROUGH