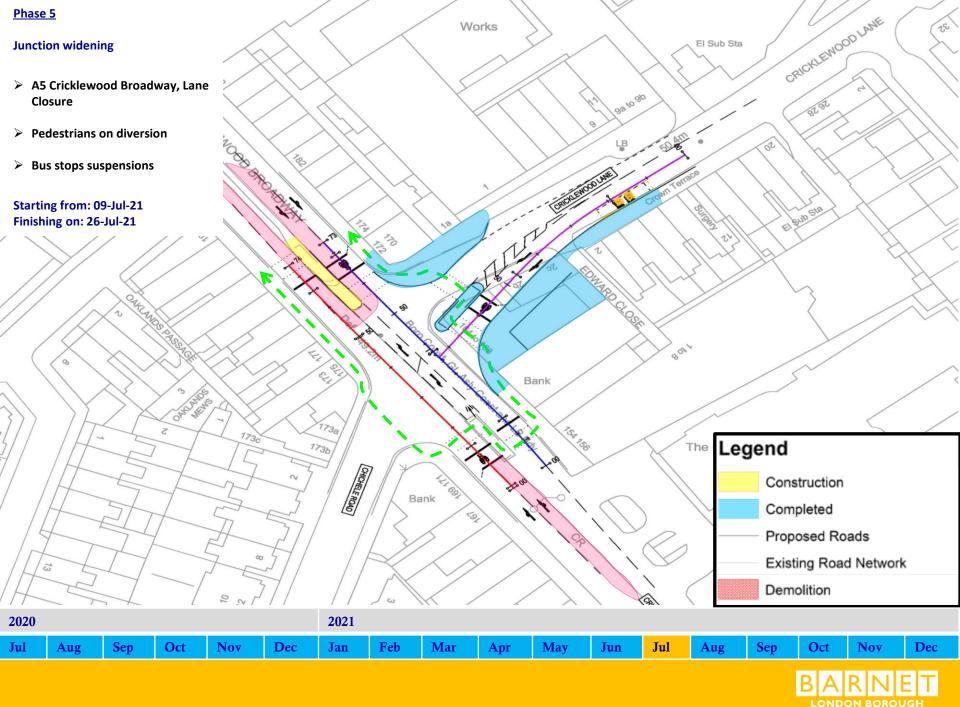

#### Junction widening

- > Junction operating with minor road narrowing on Cricklewood Lane
- > Off peak southbound A5 **Cricklewood Broadway Lane** Closure
- Pedestrians on diversion
- **Bus stop suspensions**
- > Parking bay suspensions
- > Allocation of temporary loading bays for local businesses

#### Starting from: 01-May-21 Finishing on: 28-Jun-21

3

Aug

2020

Jul

LONDON BOROUGH