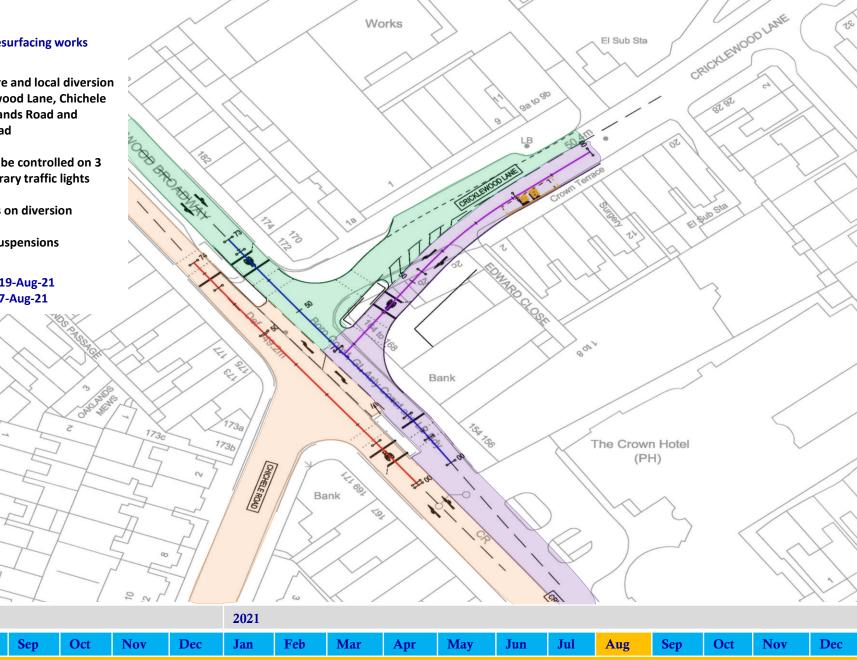

#### **Carriageway resurfacing works**

- > Road closure and local diversion for Cricklewood Lane, Chichele Road, Oaklands Road and **Ashford Road**
- > Junction to be controlled on 3 way temporary traffic lights
- Pedestrians on diversion
- > Bus stops suspensions

#### Starting from: 19-Aug-21 Finishing on: 27-Aug-21

S

3

Aug

2020

Jul