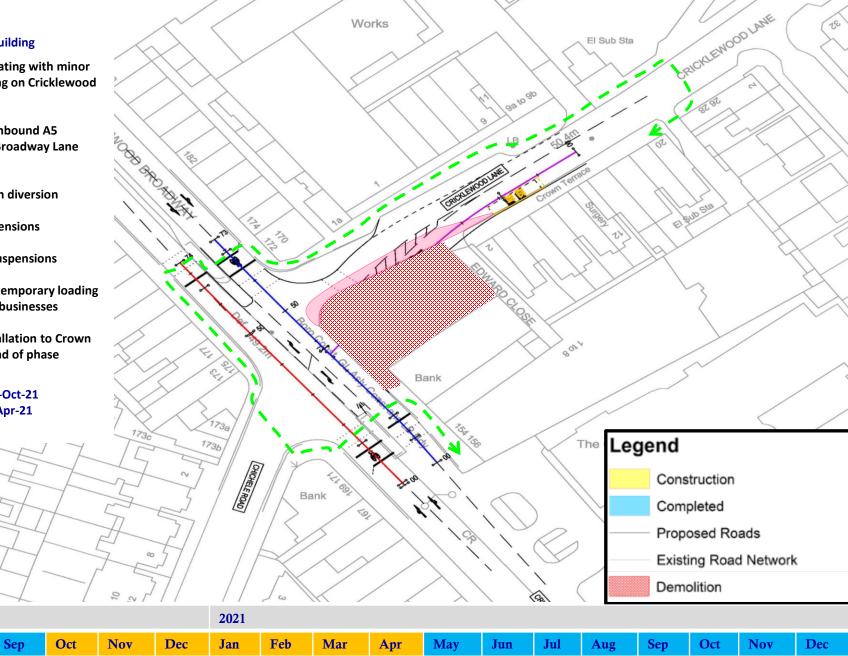

#### **Demolish main building**

- > Junction operating with minor road narrowing on Cricklewood Lane
- > Off peak southbound A5 **Cricklewood Broadway Lane** Closure
- > Pedestrians on diversion
- **>** Bus stop suspensions
- > Parking bay suspensions
- > Allocation of temporary loading bays for local businesses
- > Staircase installation to Crown Terrance at end of phase

#### Starting from: 26-Oct-21 Finishing on: 30-Apr-21

3

Aug

2020

Jul