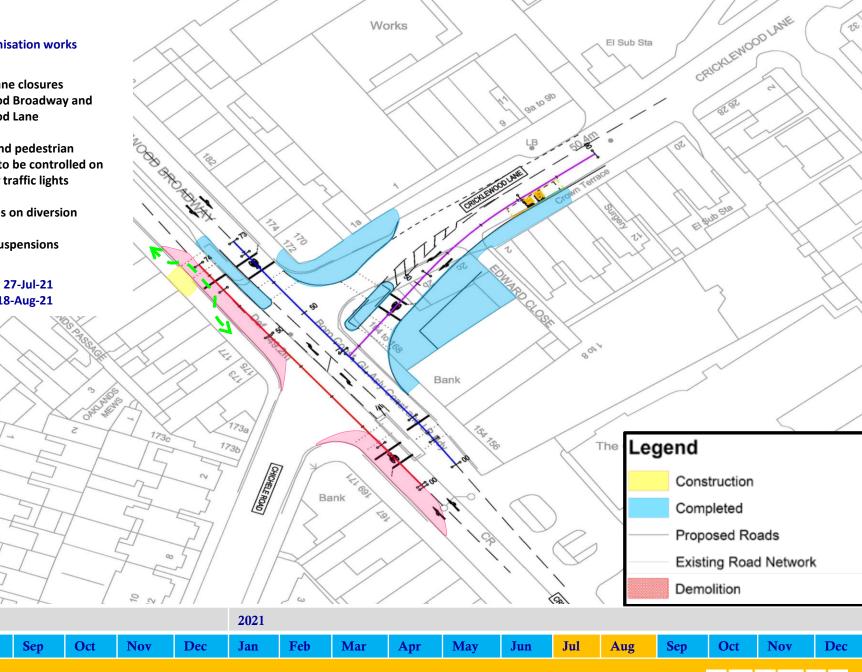

#### Signal modernisation works

- > Off peak lane closures **Cricklewood Broadway and Cricklewood Lane**
- > Junction and pedestrian crossings to be controlled on temporary traffic lights
- Pedestrians on diversion
- > Bus stop suspensions

#### Starting from: 27-Jul-21 Finishing on: 18-Aug-21

S

3

Aug

2020

Jul

LONDON BOROUGH