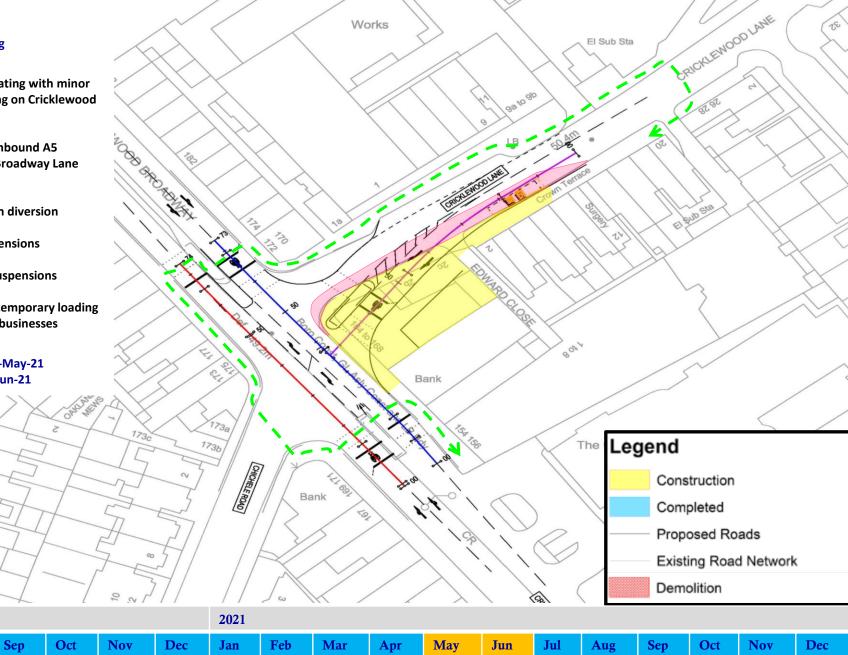

#### Junction widening

- > Junction operating with minor road narrowing on Cricklewood Lane
- > Off peak southbound A5 **Cricklewood Broadway Lane** Closure
- Pedestrians on diversion
- **Bus stop suspensions**
- > Parking bay suspensions
- > Allocation of temporary loading bays for local businesses

#### Starting from: 01-May-21 Finishing on: 28-Jun-21

3

Aug

2020

Jul

LONDON BOROUGH