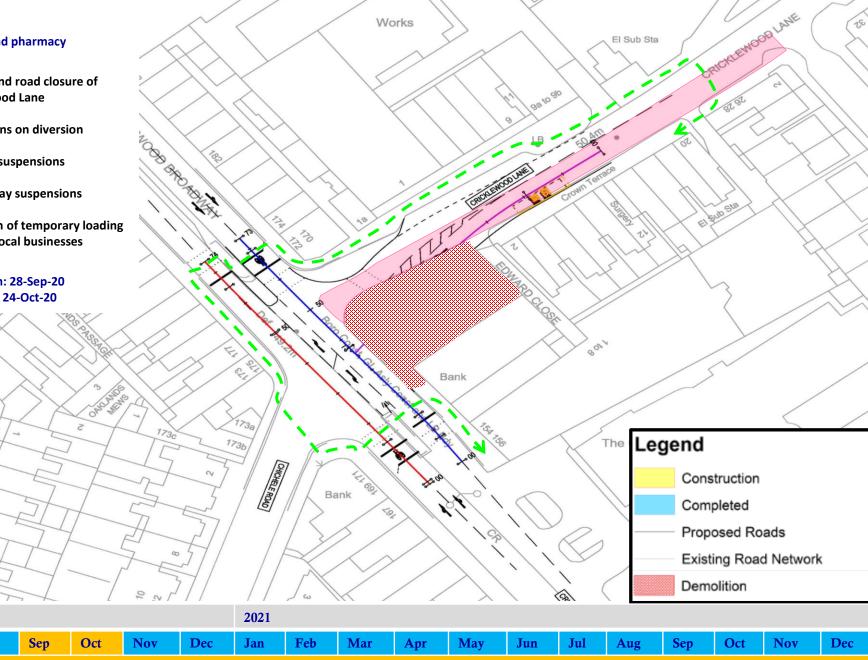

#### Site setup and pharmacy demolition

- > Westbound road closure of **Cricklewood Lane**
- > Pedestrians on diversion
- **>** Bus stop suspensions
- > Parking bay suspensions
- > Allocation of temporary loading bays for local businesses

#### Starting from: 28-Sep-20 Finishing on: 24-Oct-20

S

3

Aug

2020

Jul